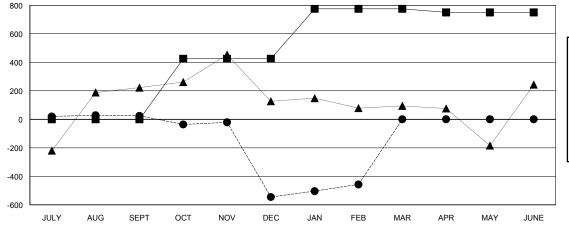

## GOALS AND ACTUAL NEW CLUBS CUMULATIVE

| -■- MEMBER GROWTH NET GOAL        |  |
|-----------------------------------|--|
| - ● - MEMBER GROWTH ACTUAL        |  |
| - ▲ - LAST YEAR MEMBERSHIP ACTUAL |  |
|                                   |  |
|                                   |  |
|                                   |  |