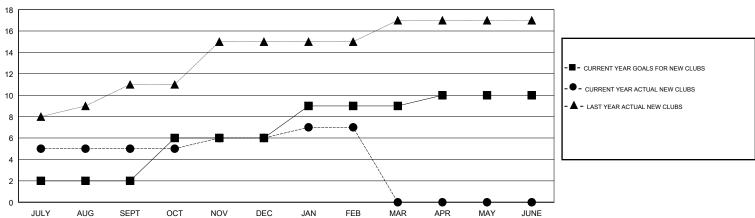

## GOALS AND ACTUAL NEW CLUBS CUMULATIVE

| -■- MEMBER GROWTH NET GOAL        |  |
|-----------------------------------|--|
| - ● - MEMBER GROWTH ACTUAL        |  |
| - ▲ - LAST YEAR MEMBERSHIP ACTUAL |  |
|                                   |  |
|                                   |  |
|                                   |  |